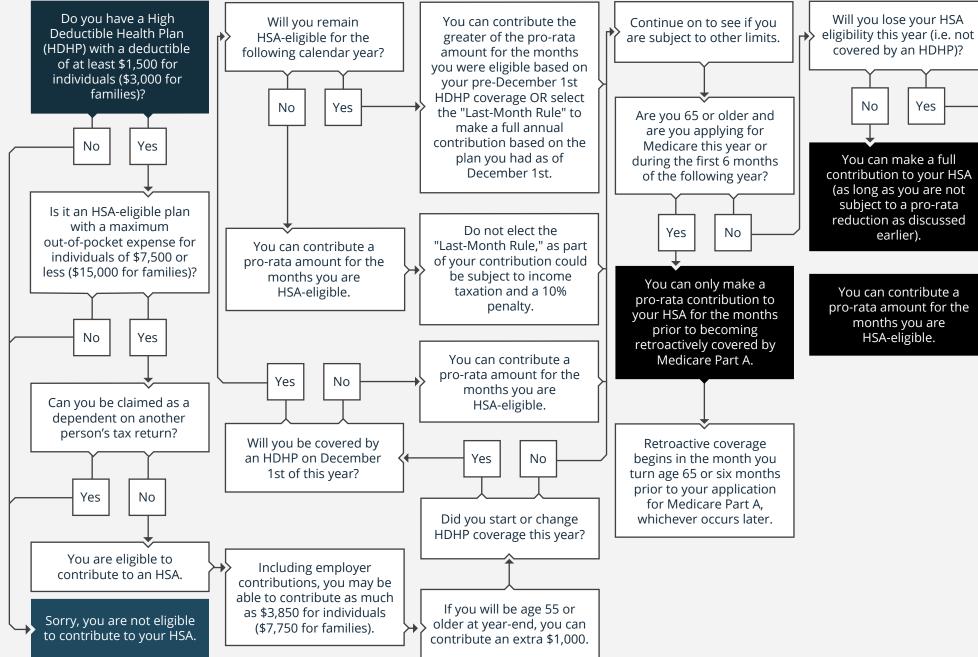

## 2023 · CAN I MAKE A DEDUCTIBLE CONTRIBUTION TO MY HSA?







## Fero Financial



This material was prepared by fpPathfinder and does not necessarily represent the views of the presenting party, nor their affiliates. This information has been derived from sources believed to be accurate. Please note – investing involves risk, and past performance is no guarantee of future results. The publisher, Fero Financial, or LPL are not engaged in rendering tax, legal, accounting or other professional services. If assistance is needed, the reader is advised to engage the services of a competent professional. This information should not be construed as investment, tax or legal advice and may not be relied on for the purpose of avoiding any Federal tax penalty. This is neither a solicitation nor recommendation to purchase or sell any investment or insurance pr