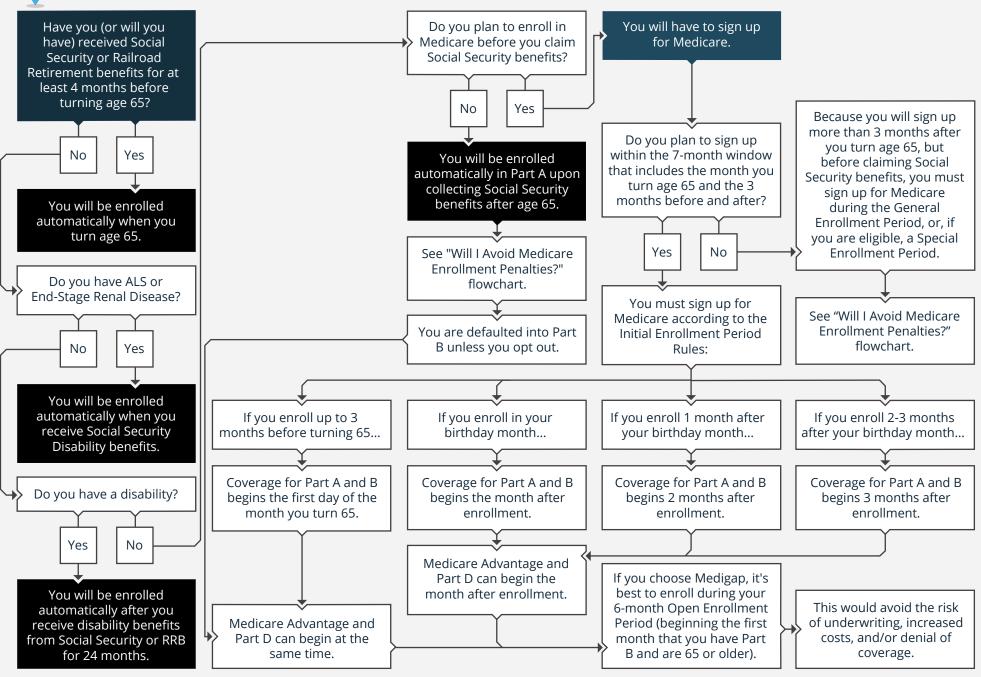

## 2022 · WILL I BE ENROLLED AUTOMATICALLY IN MEDICARE?







## Fero Financial



This material was prepared by fpPathfinder and does not necessarily represent the views of the presenting party, nor their affiliates. This information has been derived from sources believed to be accurate. Please note – investing involves risk, and past performance is no guarantee of future results. The publisher, Fero Financial, or LPL are not engaged in rendering tax, legal, accounting or other professional services. If assistance is needed, the reader is advised to engage the services of a competent professional. This information should not be construed as investment, tax or legal advice and may not be relied on for the purpose of avoiding any Federal tax penalty. This is neither a solicitation nor recommendation to purchase or sell any investment or insurance pr